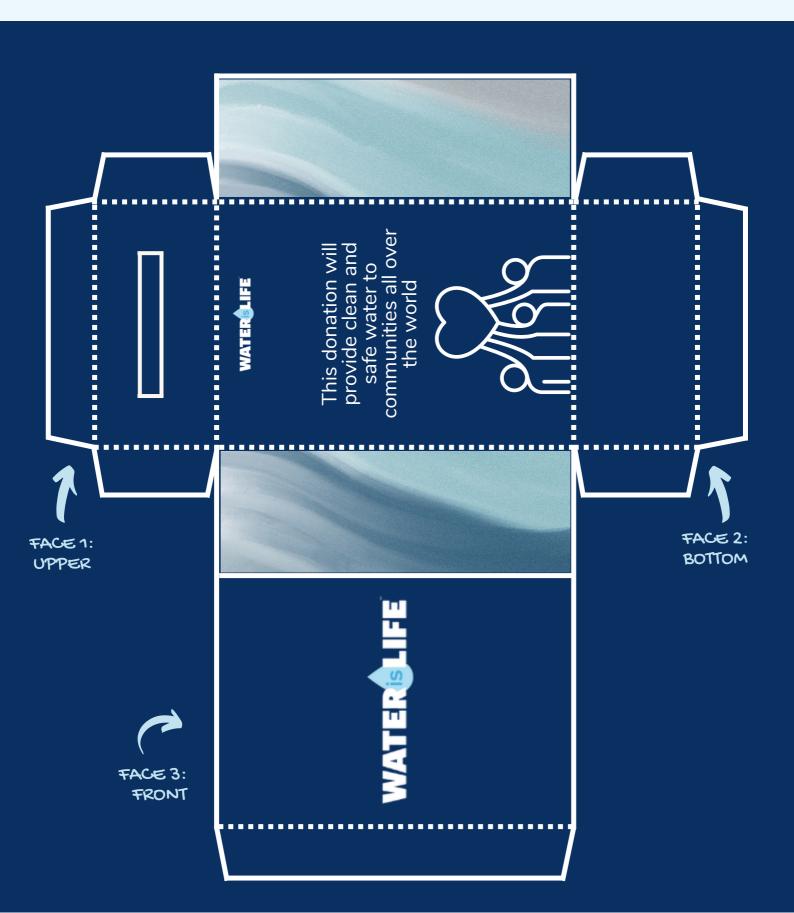

## LET'S MAKE A MONEY BOX FOR YOUR OWN CAMPAING

Print it, cut out the entire figure, fold along the dotted lines, insert the flaps and fix them with glue.